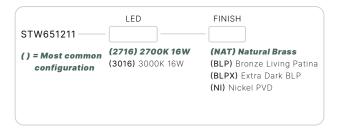

#### STW651211

The Cyranos' timeless design enhances architecture and garden elements such as pergolas or gazebos. The Cyranos provides design continuity when used in conjunction with our Bollard and Pendant series.

#### CONFIGURATOR:

| D11" x L12-1/4" x H7"              |
|------------------------------------|
| Integrated LED                     |
| 2700K, 3000K                       |
| 16W                                |
| 80 CRI                             |
| 12V                                |
| 407lm (3000K)                      |
| Yes, Dim to <10% via Transformer   |
| Yes, 12V Integral Constant Current |
| No, 12V AC/DC Transformer Required |
| Included 1/2" Adapter              |
| Included Natural                   |
| Brass & Copper                     |
| 24"                                |
| Exterior Wet                       |
| UL, IP66, IP67, Dark Sky           |
|                                    |

#### AVAILABLE FINISHES:

NAT Natural Brass/ Copper

Bronze Living
Patina

BLPX Extra Dark Bronze Living Patina

NI Nickel PVD