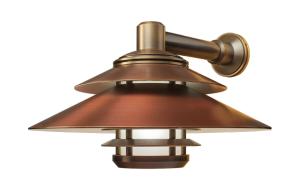

### **CYRANOS**

#### STW651211

The Cyranos' timeless design enhances architecture and garden elements such as pergolas or gazebos. The Cyranos provides design continuity when used in conjunction with our Bollard and Pendant series.

- •Cree LED™ XLAMP® Extreme High Power (XHP)
- •Thermally Integrated® w/ Copper Core Technology®
- •Solid brass and copper construction
- •Ideal for stairs, pathways and architecture