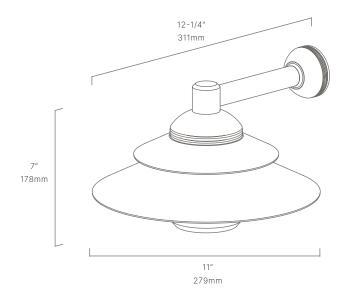

#### CONFIGURATOR:

| D11" x L12-1/4" x H7"              |
|------------------------------------|
| Integrated LED                     |
| 2700K, 3000K                       |
| 16W                                |
| 80 CRI                             |
| 12V                                |
| 407lm (3000K)                      |
| Yes, Dim to <10% via Transformer   |
| Yes, 12V Integral Constant Current |
| No, 12V AC/DC Transformer Required |
| Included 1/2" Adapter              |
| Included Natural                   |
| Brass & Copper                     |
| 24"                                |
| Exterior Wet                       |
| UL, IP66, IP67, Dark Sky           |
|                                    |